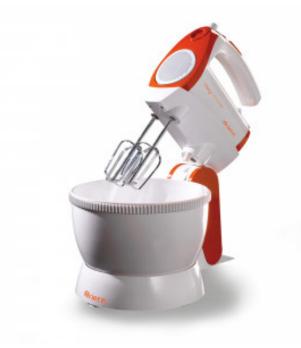

## MIXY PROFESSIONAL

Model: 1565/11 Code: 00C156511AR0 EAN: 8003705111035

Mixy Professional is the new mixer with rotary bowl. The perfect appliance for a quick and easy preparation of mixes for cakes and savouries, as well as to whip cream and egg whites: the pratical 2.4 litre plastic rotary bowl and double set of whisks in stainless steel make this an essential aid in any kitchen.

| Product specifications        |              |
|-------------------------------|--------------|
| Power                         | 300W         |
| 5 speeds + turbo              | $\checkmark$ |
| Plastic rotary bowl           | $\checkmark$ |
| 2.4 litre max. bowl           | $\checkmark$ |
| Set of stainless steel whisks | $\checkmark$ |
| Whisks                        | $\checkmark$ |
| Dough hooks                   | $\checkmark$ |
| Product length                | 31.00 cm     |
| Product width                 | 19.00 cm     |
| Product height                | 36.50 cm     |
| Product weight                | 2.09 Kg      |
| Box weight                    | 2.46 Kg      |
| Master weight                 | 10.63 Kg     |
| Master pieces                 | 4            |
| Pallet pieces                 | 80           |