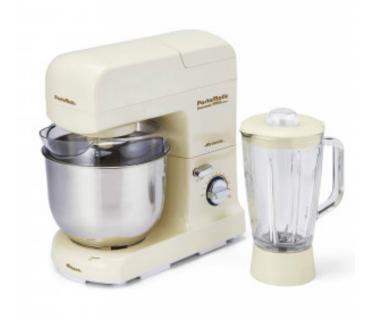

## PASTAMATIC GOURMET 1950 EDITION

Model: 1596/11 Code: 00C159611AR0 EAN: 8003705112360

Pastamatic Gourmet 1950 Edition is the compact mixer to knead, whisk and mix all types of dough. The stainless steel bowl and the complete set of accessories make it an irreplaceable aid in the kitchen; now also equipped with a glass blender! Its vintage design recalls the tradition and uses of the past but with the modern feel of today's kitchens.