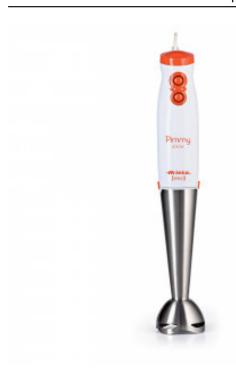

## **PIMMY 200**

**Model:** 0881/00

**Code:** 00C088100AR0 **EAN:** 8003705108059

A practical and immediate help for the preparation of milk shakes, cocktails and soups without leaving chaos in the kitchen. It has 2 speeds, the leg is removable for easy cleaning and it is equipped with a handy rubber hook to hang it on the wall to keep it close to hand.

| Product specifications               |           |
|--------------------------------------|-----------|
| Power output                         | 200 Watts |
| 2 speeds                             | <b>✓</b>  |
| Stainless steel foot                 | <b>✓</b>  |
| Stainless steel blade                | <b>✓</b>  |
| Graduated beaker                     | <b>✓</b>  |
| Rubber hook to hang it from the wall | <b>✓</b>  |
| Conformity markings                  | CE        |
| Product length                       | 6.50 cm   |
| Product width                        | 6.50 cm   |
| Product height                       | 37.50 cm  |
| Product weight                       | 0.72 Kg   |
| Box weight                           | 0.86 Kg   |
| Master weight                        | 5.42 Kg   |
| Master pieces                        | 6         |
| Pallet pieces                        | 420       |
| 20 container pieces                  | 9240      |