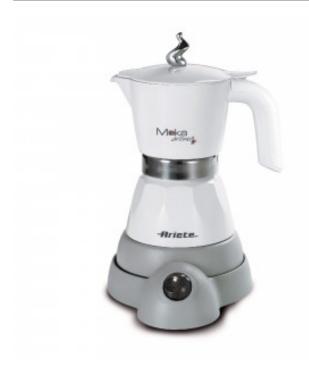

## **MOKA AROMA ELECTRIC**

**Model:** 1358/10

**Code:** 00M135810AR0 **EAN:** 8003705110922

Moka Aroma Eletric (2 or 4 cups) has an original and attractive design. Ideal for home and office, ensures the taste of an unique coffee aroma. It is the ideal ally for those who drink coffee at all hours of the day.