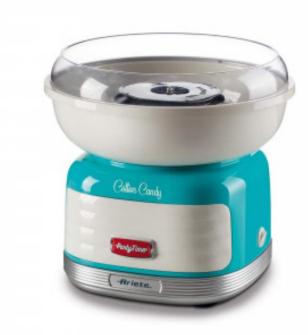

## BLUE COTTON CANDY PARTY TIME

**Model:** 2973/01

**Code:** 00C297301AR0 **EAN:** 8003705119062

It will be like having an theme park right in your own home with Ariete's Party Time candy floss maker. Have fun creating new sweet treats with caster sugar or hard sweets of all flavours, to amuse children... and adults too! Party Time's Cotton Candy is extremely easy to use, you just have to place the sugar or the chopped boiled sweets straight into the machine and start to gather the candy floss, using the special cone supplied. Guaranteed fun!