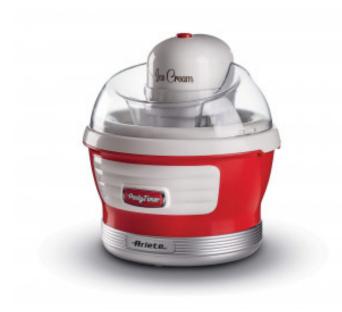

## ICE CREAM MAKER PARTY TIME RED

**Model:** 0643/00

**Code:** 00C064300AR0 **EAN:** 8003705121287

## Throw an amazing Party with Ice Cream Maker Party Time!

Prepare your favorite ice cream in just **30 minutes**. The 1.5 L ice cream maker features a removable **double-insulated bowl with coolant** and a transparent top lid with hole for adding ingredients: **pre-chill the bowl** 24 hours in advance, place it inside the machine and start making make your own ice cream.