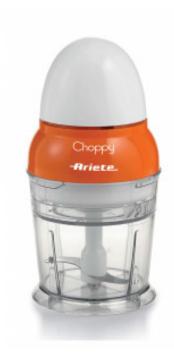

## **CHOPPY**

**Model:** 1836/20

**Code:** 00C183620AR0 **EAN:** 8003705111646

Compact and powerful chopper that is ideal for daily use in the kitchen, when chopping small amounts quickly and easily. Disassembles completely, washes easily and takes up very little storage space.