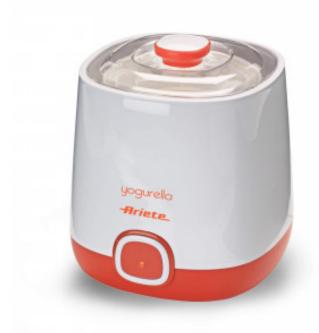

## **YOGURELLA**

**Model:** 0621/10

**Code:** 00C062110AR0 **EAN:** 8003705111028

Compact yoghurt maker, to prepare classic yoghurt and Greek yoghurt. Thanks to the two containers and the filter basket, you can choose which kind of yoghurt you prefer. The transparent lid allows to store the yoghurt in the fridge to keep it always ready and fresh for every breakfast or snack.