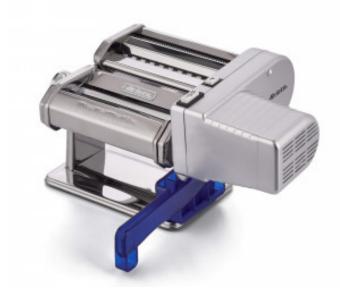

## **PASTAMATIC 1593**

Model: 1593/00 Code: 00C159300AR0 EAN: 8003705116085

The machine for making pasta at home is a classic of the Italian tradition that Ariete has decided to respect and celebrate, revisiting the values of the previous Pastamatic model, as reliability and robustness, with significant changes: the new Pastamatic 1593, in fact, renewed in the form and in the colors, eliminates the effort of manual drawing by adding a side motor to the classic handle, able to guarantee a homogeneous pasta perfect for one hour of work. The knob allows you to choose up to 9 levels of thickness of the dough, while the two supplied accessories allow you to get four different sizes of pasta, tagliatelle, tagliolini, pappardelle, fettuccine, while the standard roller creates a perfect lasagna.