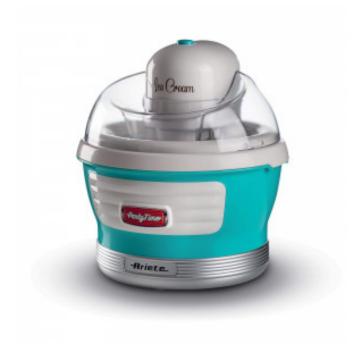

## ICE CREAM MAKER PARTY TIME BLUE

**Model:** 0643/01

**Code:** 00C064301AR0 **EAN:** 8003705121294

Throw an amazing Party with Ice Cream Maker Party Time!

Prepare your favorite ice cream in just 30 minutes. The 1.5 L ice cream maker features a removable double-insulated bowl with coolant and a transparent top lid with hole for adding ingredients: pre-chill the bowl 24 hours in advance, place it inside the machine and start making make your own ice cream.

What are you waiting for? Start organizing your party!

| Product specifications                  |                                            |
|-----------------------------------------|--------------------------------------------|
| Capacity                                | 1.5L                                       |
| Power                                   | 12W                                        |
| For ice creams                          | sorbets and ice creams of various flavours |
| Removable basket with double insulation | <b>✓</b>                                   |
| Internal material                       | aluminum                                   |
| Transparent lid for adding ingredients  | ✓                                          |
| Mixing spatula                          | ✓                                          |
| On/Off button                           | <b>✓</b>                                   |
| Refrigeration time                      | 24 hours                                   |
| Preparation time                        | 30 minutes                                 |
| Non-slip feet                           | ✓                                          |
| Product length                          | 22.50 cm                                   |
| Product width                           | 22.50 cm                                   |