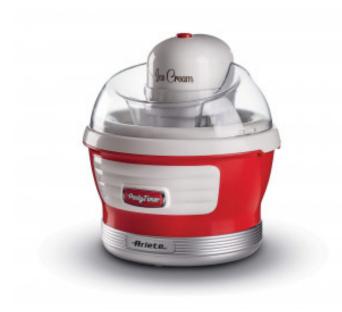

## ICE CREAM MAKER PARTY TIME RED

**Model:** 0643/00

**Code:** 00C064300AR0 **EAN:** 8003705121287

## Throw an amazing Party with Ice Cream Maker Party Time!

Prepare your favorite ice cream in just **30 minutes**. The 1.5 L ice cream maker features a removable **double-insulated bowl with coolant** and a transparent top lid with hole for adding ingredients: **pre-chill the bowl** 24 hours in advance, place it inside the machine and start making make your own ice cream.

What are you waiting for? Start organizing your party!

| Product specifications                  |                                            |
|-----------------------------------------|--------------------------------------------|
| Capacity                                | 1.5L                                       |
| Power                                   | 12W                                        |
| For ice creams                          | sorbets and ice creams of various flavours |
| Removable basket with double insulation | ✓                                          |
| Internal material                       | aluminum                                   |
| Transparent lid for adding ingredients  | <b>✓</b>                                   |
| Mixing spatula                          | <b>✓</b>                                   |
| On/Off button                           | <b>✓</b>                                   |
| Refrigeration time                      | 24 hours                                   |
| Preparation time                        | 30 minutes                                 |
| Non-slip feet                           | <b>✓</b>                                   |
| Product length                          | 22.50 cm                                   |