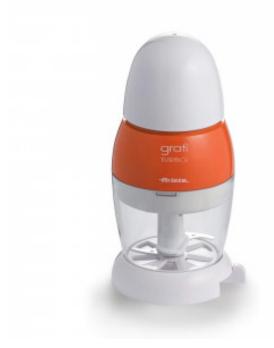

## **GRATÌ TURBO ORANGE**

Model: 0439/21 Code: 00C043921AR0 EAN: 8003705004399

The electric Grati Turbo has become an instant success, thanks to its shape, pleasing and elegant at the same time. After being used for grating, Grati Turbo becomes into a stylish cheese dish, using the stayfresh cover supplied as an accessory. It can be taken straight to the table, where everyone can serve themselves using the special dispenser, or it can be used to store grated cheese in the fridge.